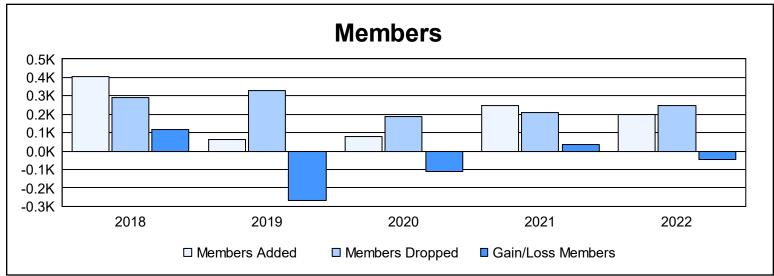

District O 1 As of June 2022 Cumulative

| Year      | New<br>Clubs | Dropped<br>Clubs | Gain/<br>Loss<br>Clubs | New<br>Members | Charter<br>Members | Reinstate<br>Members | Transfer<br>Members | Total<br>Member<br>Added | Total<br>Members<br>Dropped | Gain/<br>Loss<br>Members |
|-----------|--------------|------------------|------------------------|----------------|--------------------|----------------------|---------------------|--------------------------|-----------------------------|--------------------------|
| 2017-2018 | 6            | 0                | 6                      | 241            | 140                | 22                   | 4                   | 407                      | 291                         | 116                      |
| 2018-2019 | 0            | 4                | -4                     | 49             | 2                  | 2                    | 9                   | 62                       | 330                         | -268                     |
| 2019-2020 | 1            | 5                | -4                     | 39             | 22                 | 14                   | 2                   | 77                       | 189                         | -112                     |
| 2020-2021 | 1            | 7                | -6                     | 193            | 45                 | 6                    | 3                   | 247                      | 211                         | 36                       |
| 2021-2022 | 1            | 4                | -3                     | 112            | 33                 | 50                   | 4                   | 199                      | 247                         | -48                      |
| Average   | 2            | 4                | -2                     | 127            | 48                 | 19                   | 4                   | 198                      | 254                         | -55                      |